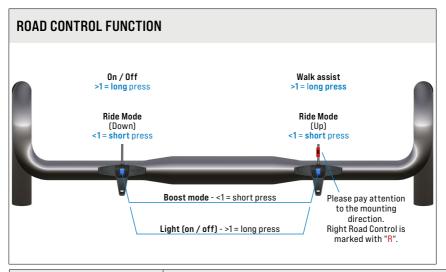

## FAZUA RIDE 60 ROAD CONTROL QUICKGUIDE

| ACTION                                               | DESCRIPTION                                                                                 |
|------------------------------------------------------|---------------------------------------------------------------------------------------------|
| Short press left                                     | Shift ride mode <b>down</b>                                                                 |
| Short press right                                    | Shift ride mode <b>up</b>                                                                   |
| Long press left                                      | Turn bike On / Off<br>("wakes up" the bike when battery is in sleep mode)                   |
| Long press right                                     | Walk assist (can only be activated when ride mode is switched to "white" / "no support")    |
| Short, left and right buttons pressed simultaneously | Boost mode activation [from any mode except "white" / "no support"]                         |
| Long, left and right buttons pressed simultaneously  | Light On / Off<br>(optional – if lights are mounted)                                        |
| Hold left button for 8 seconds                       | The drive system will turn off first and then a battery reset is performed after 8 seconds. |